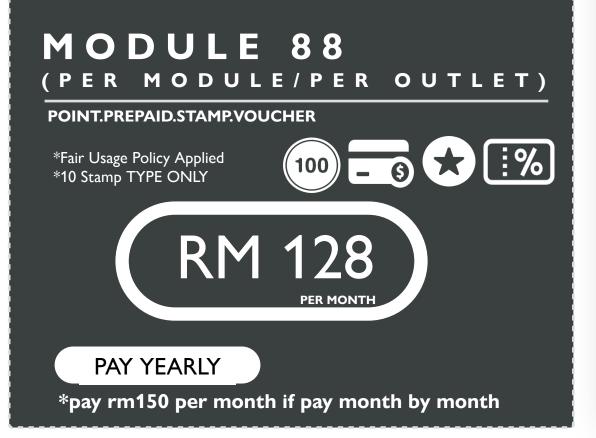

### ADD ON FEATURES [OPTIONAL]

AUTO TOP UP

MEMBER

TIER LEVEL

[]%

JOURNEY STAMP

POINTS TO VOUCHER

100

### ADD ON WEB MODULE [OPTIONAL]