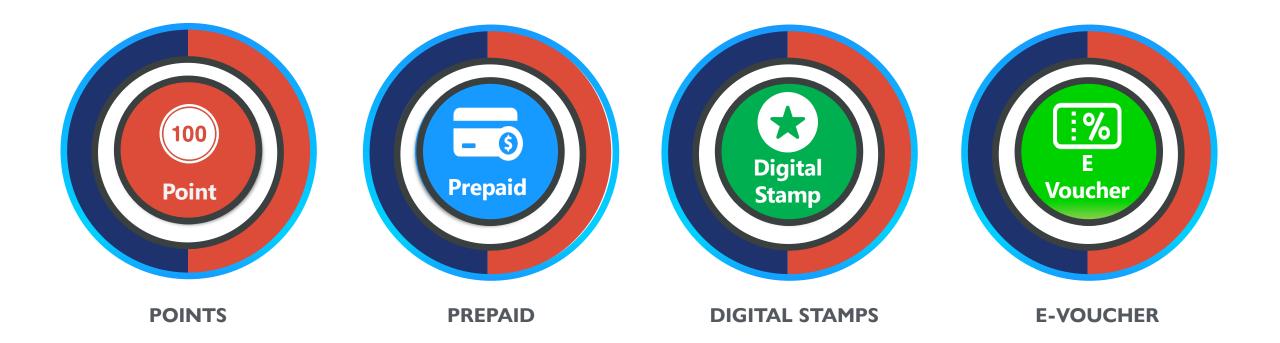

### ADD ON FEATURES [OPTIONAL]

AUTO TOP UP

MEMBER

TIER LEVEL

[]%

JOURNEY STAMP

POINTS TO VOUCHER

100