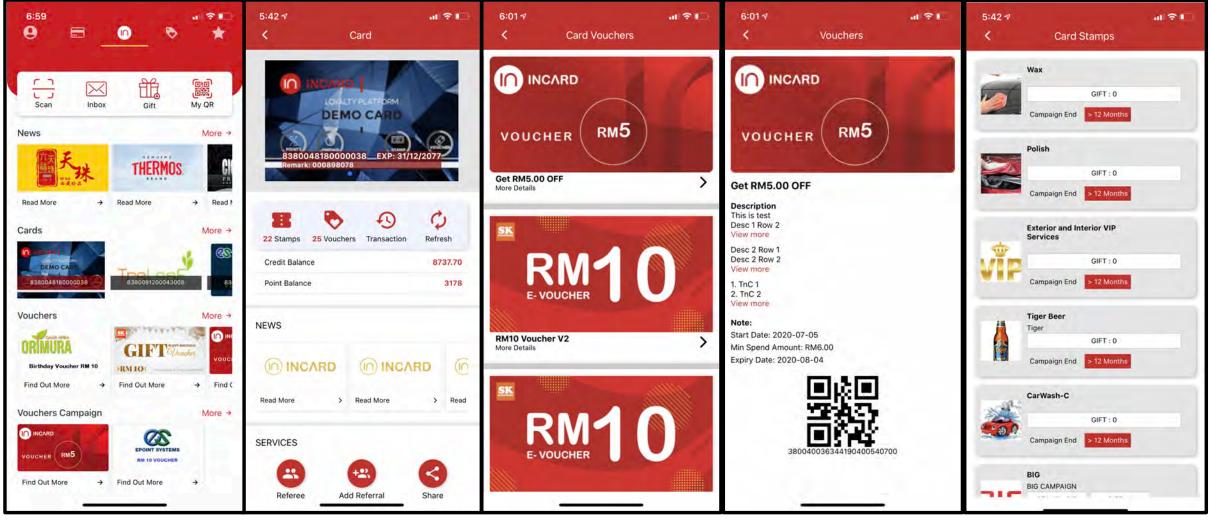

#### **INCARD APPS Wallets**

Single Wallet Apps for member cards

### INCARD GENERAL APPS