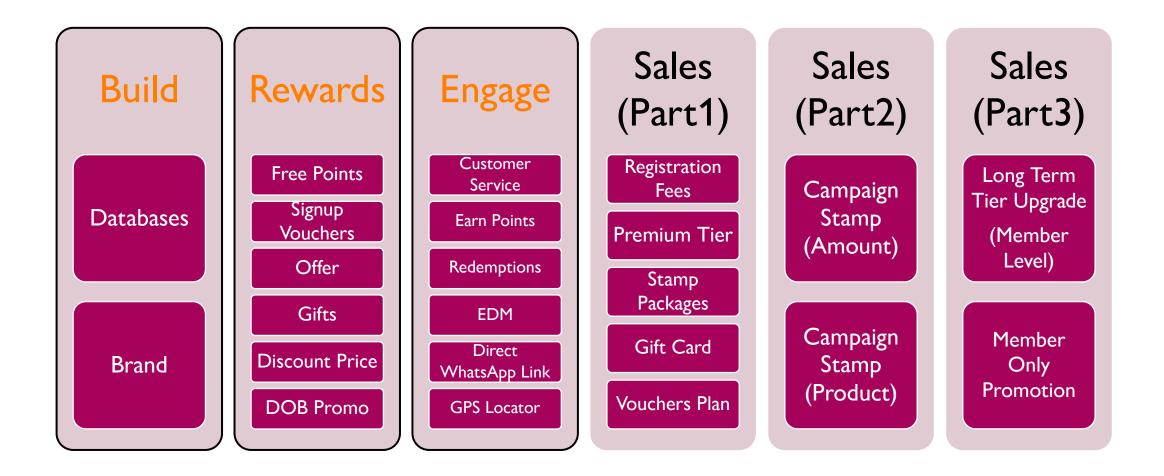

MEMBERSHIP | REWARDS | ENGAGE | API | WEB PLUGIN | WEB SOLUTIONS | APPS | CUSTOMIZE |

### INCARD SOLUTIONS

# BUILD YOUR LOYALTY



# **4** Platform Modules





# ENGAGEMENT PORTAL



#### **INCARD APPS Wallets**

Single Wallet Apps for member cards



#### Apps Notification Easy & Simple way of communications \*Fair Usage Policy Applied



#### Email & Newsletter System

A better way for merchants to communicate with members



#### SMS System Efficient way of communications



#### Survey & Rewards System

Survey system that provide Statistics and direct rewards to members



#### Transaction Trigger Events (TTE) System

Automation of add-on rewards \*Fair Usage Policy Applied



#### **Referral Invitation**

Instant referral invitation by members



### Birthday Promotion

Birthday Rewards



### **PORTAL & INTERFACE ACCESS**



### ADD ON FEATURES [OPTIONAL]





AUTO TOP UP

MEMBER

TIER LEVEL

[]%

JOURNEY STA