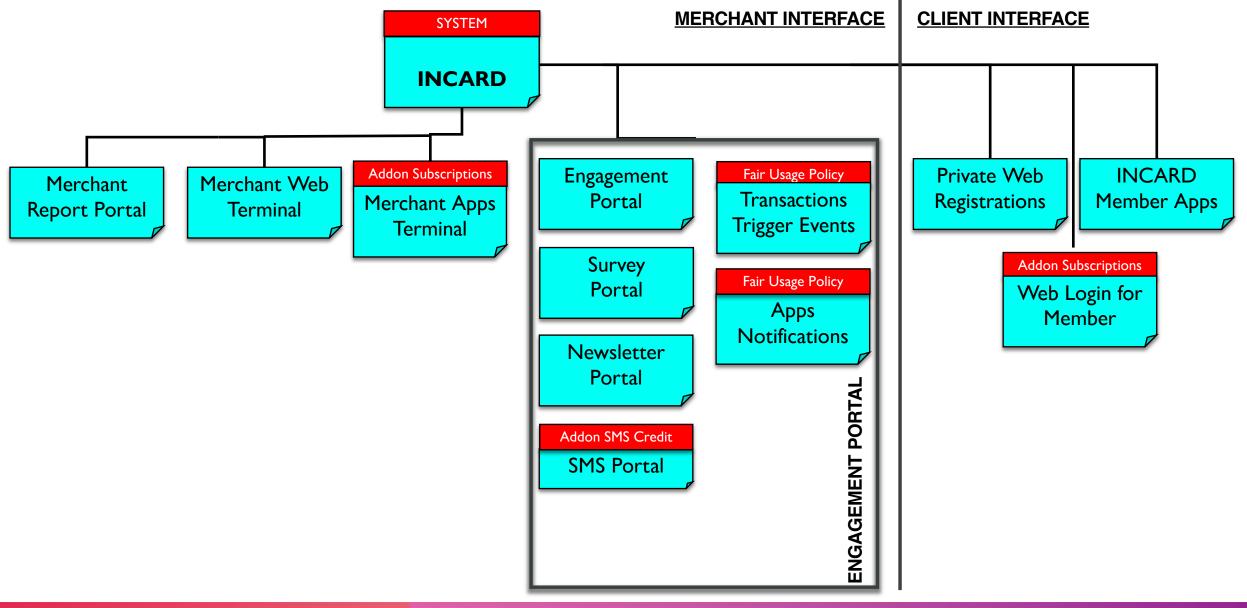

UGIN | WEB SOLUTIONS | APPS | CUSTOMIZE |

### INCARD SOLUTIONS

# BUILD YOUR LOYALTY



# **4** Platform Modules





# ENGAGEMENT PORTAL



#### **INCARD APPS Wallets**

Single Wallet Apps for member cards



#### Apps Notification Easy & Simple way of communications \*Fair Usage Policy Applied



#### Email & Newsletter System

A better way for merchants to communicate with members



#### SMS System Efficient way of communications



#### Survey & Rewards System

Survey system that provide Statistics and direct rewards to members



#### Transaction Trigger Events (TTE) System

Automation of add-on rewards \*Fair Usage Policy Applied



#### **Referral Invitation**

Instant referral invitation by members



### Birthday Promotion

Birthday Rewards



### **PORTAL & INTERFACE ACCESS**



### ADD ON FEATURES [OPTIONAL]





AUTO TOP UP

MEMBER

TIER LEVEL

[]%

JOURNEY STAMP

POINTS TO VOUCHER

100



### ADD ON WEB MODULE [OPTIONAL]

### EXTERNAL SYSTEM PLUGIN [OPTIONAL ADD-ON]



### EXTERNAL INTEGRATION OPTIONS



### INCARD GENERAL APPS



# PRIVATE INCARD WEB APPS

#### (BROWSER TYPE)



### PRIVATE BRAND WEB APPS (BROWSER TYPE)

| File File LOYALTY H0   VOURGE ONE CLUCK AWAY   YOUNGE One Cluck AWAY   Yo